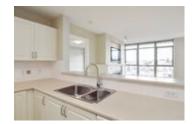

## Description

Spacious 2 bedroom, 2 bathroom apartment home located on the premier top (8th) floor, with mountain, city & park views; same floor as gorgeous rooftop terrace, putting green & exercise centre; steps to separate elevator directly to parkade.

Terrific floorplan w/separation between the 2 bedrooms located on either side of the main living areas. Features include full kitchen, living & dining area with gas fireplace and in-suite-laundry. Own your freehold condo in the desirable, active, young-at-heart, ages 60+ independent living community of Tapestry at Arbutus Walk