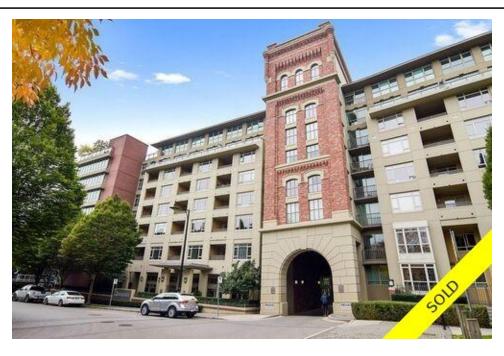

## 804 2799 Yew Street, Tapestry O'Keefe, Vancouver, BC, V6K 4W2, Canada

| Property Value     | \$1,099,000          |
|--------------------|----------------------|
| Туре               | Condo                |
| Style              | Upper Unit           |
| Parking            | 1 Car<br>Underground |
| Year Built         | 2003                 |
| Taxes              | \$2,820.22 (2021)    |
| Living Area        | 1,143 sq.ft.         |
| Bedrooms           | 2                    |
| Bathrooms          | 2 full               |
| Maintenance<br>Fee | \$549.18/mo          |